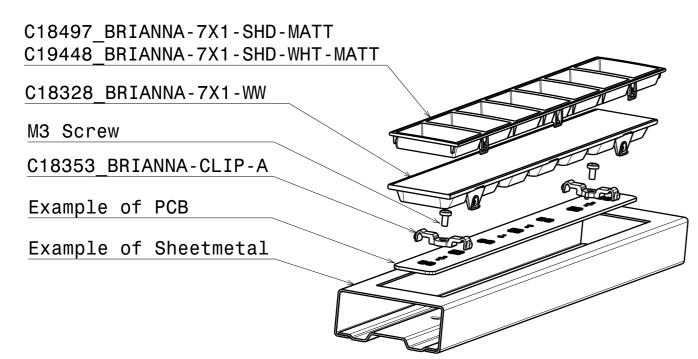

**Please Note:** If using C18353\_BRIANNA-CLIP-A M3 Screws to be used.

**Please Note:** If using C18354\_BRIANNA-CLIP-B, PCB needs seperate fixing to the housing for example screws.

## **COMPONENTS**

| PART                            | TYPE       | COUNT | MATERIAL | COLOR / COATING |
|---------------------------------|------------|-------|----------|-----------------|
| C18328_BRIANNA-7X1-WW           | LENS       | 1     | PMMA     | clear           |
| C18497_BRIANNA-7X1-SHD-MATT     | Accessory  | 1     | PC       | black           |
| C19448_BRIANNA-7X1-SHD-WHT-MATT | Accessory  | 1     | PC       | white           |
| C18353_BRIANNA-CLIP-A           | Accessory  | 2     | PC       | clear           |
| C18354_BRIANNA-CLIP-B           | Accessory  | 2     | PC       | clear           |
| Example PCB                     | PCB        | 1     |          |                 |
| Example Sheetmetal              | Sheetmetal | 1     |          |                 |
| M3 Screw                        | Screw      | 2     |          |                 |