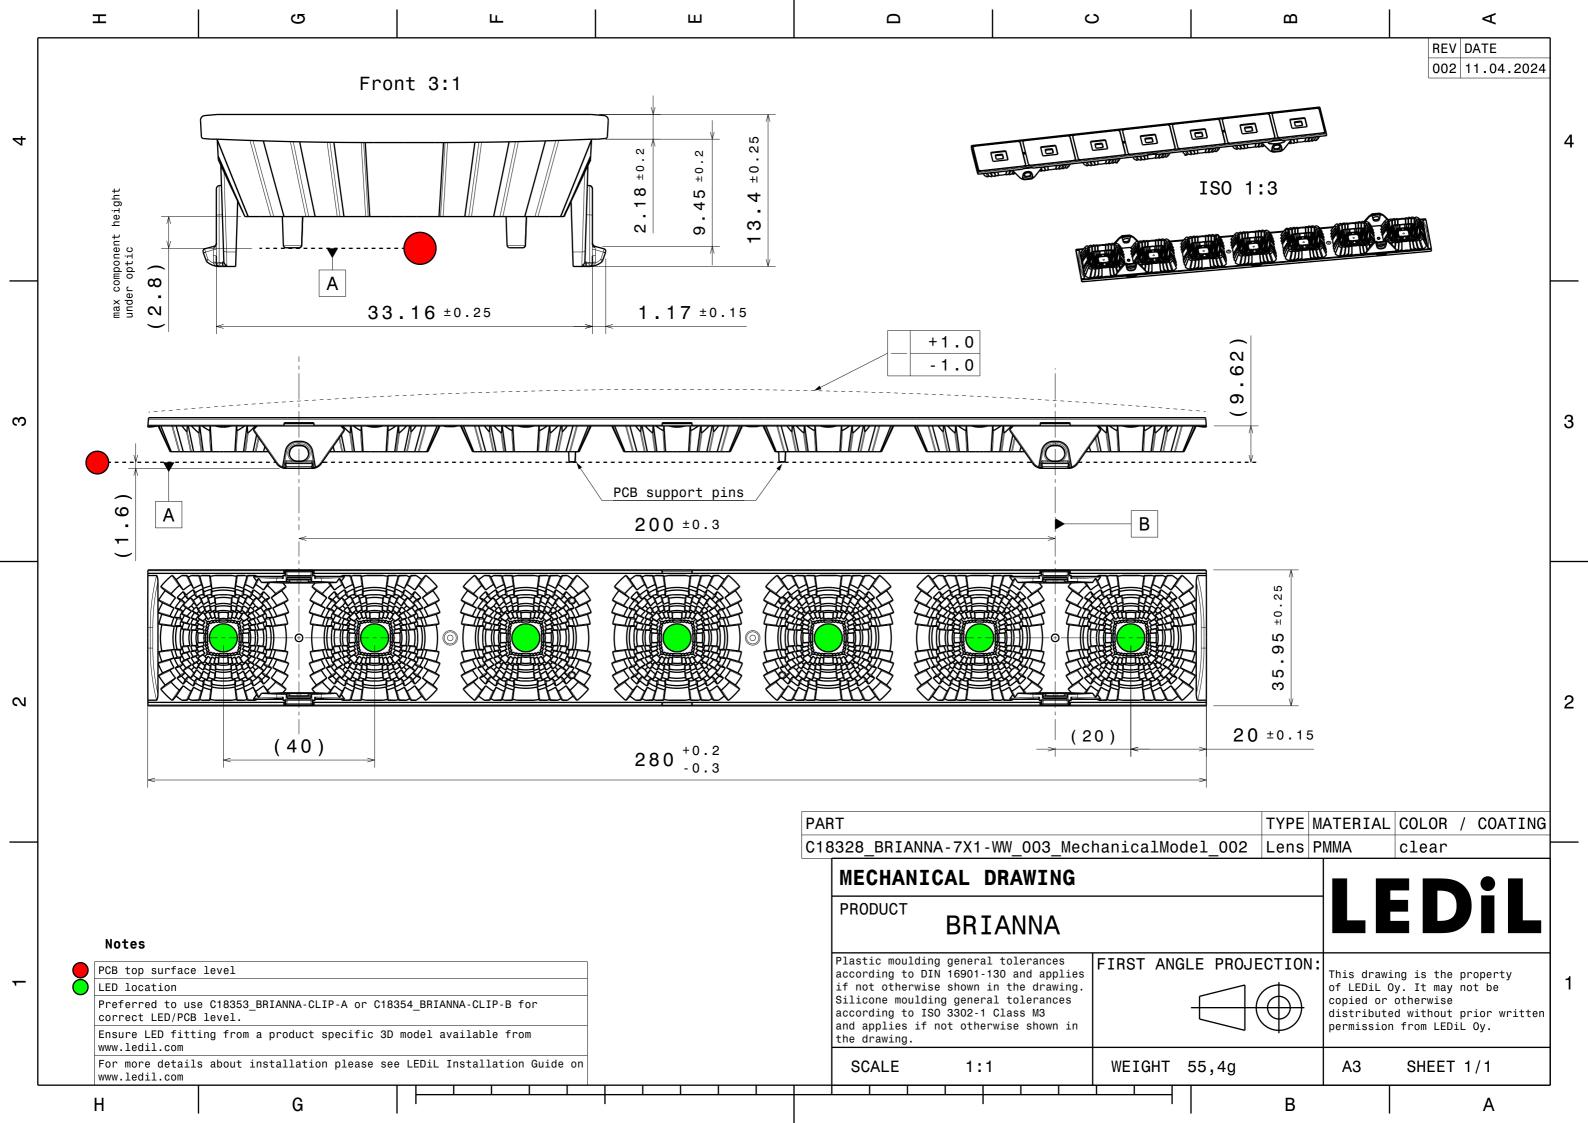

Notes

Н

PCB or heatsink level.

LED location

Ensure LED fitting from a product specific 3D model available from

For more details about installation please see LEDiL Installation Guide on

www.ledil.com

G

3