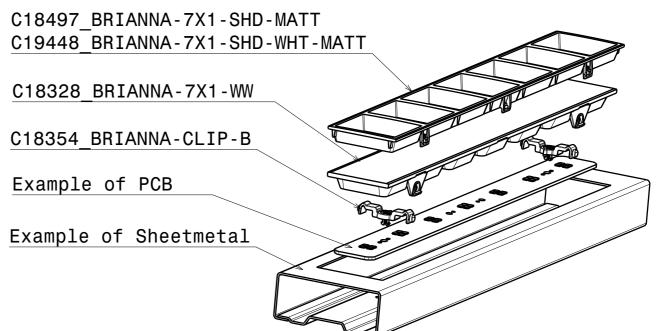

**Please Note:** If using C18353\_BRIANNA-CLIP-A M3 Screws to be used.

**Please Note:** If using C18354\_BRIANNA-CLIP-B, PCB needs seperate fixing to the housing for example screws.

## **COMPONENTS**

| PART                            | TYPE       | COUNT | MATERIAL | COLOR / COATING |
|---------------------------------|------------|-------|----------|-----------------|
| C18328_BRIANNA-7X1-WW           | LENS       | 1     | PMMA     | clear           |
| C18497_BRIANNA-7X1-SHD-MATT     | Accessory  | 1     | PC       | black           |
| C19448_BRIANNA-7X1-SHD-WHT-MATT | Accessory  | 1     | PC       | white           |
| C18353_BRIANNA-CLIP-A           | Accessory  | 2     | PC       | clear           |
| C18354_BRIANNA-CLIP-B           | Accessory  | 2     | PC       | clear           |
| Example PCB                     | PCB        | 1     |          |                 |
| Example Sheetmetal              | Sheetmetal | 1     |          |                 |
| M3 Screw                        | Screw      | 2     |          |                 |